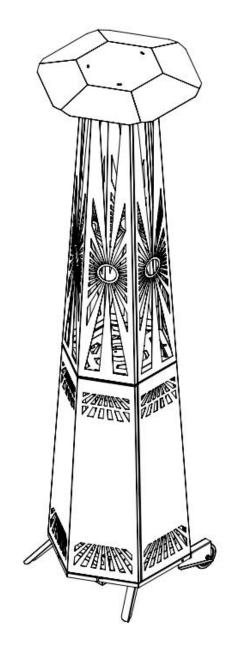

# ORTE PELLET GARDEN HEATER

| TYPE                                                                        | Garden Pellet Heater                |
|-----------------------------------------------------------------------------|-------------------------------------|
| PRODUCENT                                                                   | Orte Polska Sp. z o.o.              |
| BRAND                                                                       | ORTE                                |
| MODEL                                                                       | ORTE GARDEN HEATER HEXAGONAL        |
| PKWiU                                                                       | 27.52.12.0                          |
| SYMBOL                                                                      | GPH6                                |
| EAN                                                                         |                                     |
| Production place                                                            | Poland                              |
| Guarantee                                                                   | 2 years                             |
| DESCRIPTION                                                                 |                                     |
| Condition                                                                   | New                                 |
| Colour of top                                                               | Silver-stainless steel              |
| Type of paint                                                               | Matt                                |
| Colour of casing                                                            | BLACK                               |
| HOUSING MODEL                                                               | 123                                 |
| Material                                                                    | Steel                               |
|                                                                             | Stainless steel                     |
|                                                                             | Glass                               |
|                                                                             | Powder painted metal sheet          |
| SPECIFICATION                                                               |                                     |
| Type of fuel                                                                | pellet                              |
| Heating power (kW)                                                          | 16,5                                |
| Volume (kg)                                                                 | 10                                  |
| Fuel consumption                                                            | 3,3                                 |
| (kg/h)                                                                      |                                     |
| Manual start                                                                | yes                                 |
| Dimensions and weight                                                       |                                     |
| Number of packs                                                             | 2                                   |
| Pack 1 dimension (mm)                                                       | 300 height x 300 depth x 800 width  |
| Pack 2 dimension (mm)                                                       | 350 height x 600 depth x 1250 width |
| Packs weight (kg)                                                           | 35                                  |
|                                                                             |                                     |
| Product width (cm)                                                          | 54                                  |
| Product height (cm)                                                         | 226,9                               |
| Product height (cm) Product depth (cm)                                      | 226,9<br>48                         |
| Product height (cm) Product depth (cm) Product weight (kg)                  | 226,9<br>48<br>35                   |
| Product height (cm) Product depth (cm) Product weight (kg) Top diameter(cm) | 226,9<br>48<br>35<br>61,2           |
| Product height (cm) Product depth (cm) Product weight (kg)                  | 226,9<br>48<br>35                   |

Stylish and environmentally friendly pellet garden heaters from ORTE perfectly suited for cool evenings, providing warmth in the garden or on the terrace, as well as during any other outdoor events.

The garden air heater is made of the highest quality materials, and thanks to its modern design the pellet fuelled garden heater can be placed in even the most sophisticated surroundings. The product is available in a range screen designs and colours (RAL).

The ORTE GARDEN HEATER will light up, diversify and warm your outdoor stays during cooler days.

# **Outdoor garden air pellet heater ORTE GARDEN PELLET HEATER**

Assembly required.

Product description:

- outdoor pellet fuelled air heater to be used in outdoor conditions,
- made of steel, covered with polyester powder paint, some of the elements are made of stainless steel.