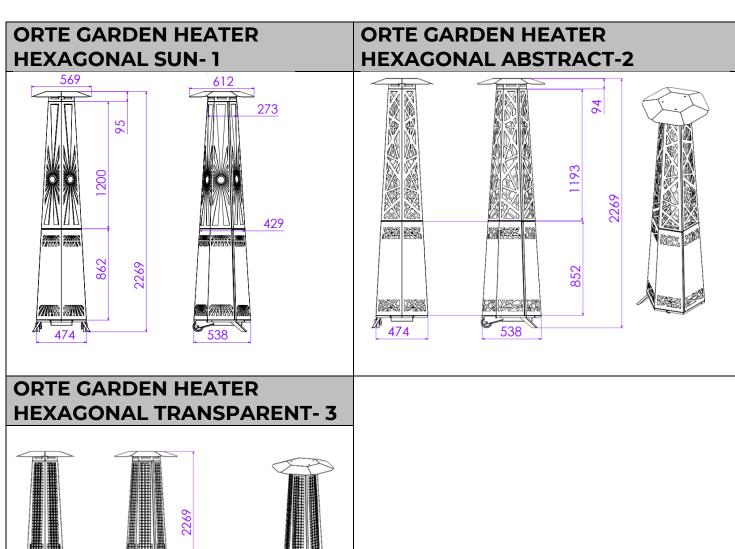

# ORTE PELLET GARDEN HEATER

| TYPE                                                                        | Garden Pellet Heater                |
|-----------------------------------------------------------------------------|-------------------------------------|
| PRODUCENT                                                                   | Orte Polska Sp. z o.o.              |
| BRAND                                                                       | ORTE                                |
| MODEL                                                                       | ORTE GARDEN HEATER HEXAGONAL        |
| PKWiU                                                                       | 27.52.12.0                          |
| SYMBOL                                                                      | GPH6                                |
| EAN                                                                         |                                     |
| Production place                                                            | Poland                              |
| Guarantee                                                                   | 2 years                             |
| DESCRIPTION                                                                 |                                     |
| Condition                                                                   | New                                 |
| Colour of top                                                               | Silver-stainless steel              |
| Type of paint                                                               | Matt                                |
| Colour of casing                                                            | BLACK                               |
| HOUSING MODEL                                                               | 123                                 |
| Material                                                                    | Steel                               |
|                                                                             | Stainless steel                     |
|                                                                             | Glass                               |
|                                                                             | Powder painted metal sheet          |
| SPECIFICATION                                                               |                                     |
| Type of fuel                                                                | pellet                              |
| Heating power (kW)                                                          | 16,5                                |
| Volume (kg)                                                                 | 10                                  |
| Fuel consumption                                                            | 3,3                                 |
| (kg/h)                                                                      |                                     |
| Manual start                                                                | yes                                 |
| Dimensions and weight                                                       |                                     |
| Number of packs                                                             | 2                                   |
| Pack 1 dimension (mm)                                                       | 300 height x 300 depth x 800 width  |
| Pack 2 dimension (mm)                                                       | 350 height x 600 depth x 1250 width |
| Packs weight (kg)                                                           | 35                                  |
|                                                                             |                                     |
| Product width (cm)                                                          | 54                                  |
| Product height (cm)                                                         | 226,9                               |
| Product height (cm) Product depth (cm)                                      | 226,9<br>48                         |
| Product height (cm) Product depth (cm) Product weight (kg)                  | 226,9<br>48<br>35                   |
| Product height (cm) Product depth (cm) Product weight (kg) Top diameter(cm) | 226,9<br>48<br>35<br>61,2           |
| Product height (cm) Product depth (cm) Product weight (kg)                  | 226,9<br>48<br>35                   |

Stylish and environmentally friendly pellet garden heaters from ORTE perfectly suited for cool evenings, providing warmth in the garden or on the terrace, as well as during any other outdoor events.

The garden air heater is made of the highest quality materials, and thanks to its modern design the pellet fuelled garden heater can be placed in even the most sophisticated surroundings. The product is available in a range screen designs and colours (RAL).

The ORTE GARDEN HEATER will light up, diversify and warm your outdoor stays during cooler days.

# **Outdoor garden air pellet heater ORTE GARDEN PELLET HEATER**

Assembly required.

Product description:

- outdoor pellet fuelled air heater to be used in outdoor conditions,
- made of steel, covered with polyester powder paint, some of the elements are made of stainless steel.